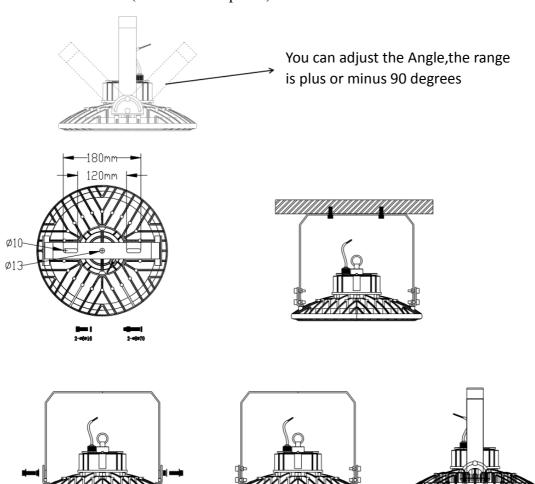

## **Product appearance:**

## D1-1 Surface Mount (Mount kit as option )

#### D1-1 Surface Mount:

- 1. Install the setscrews into ceiling.
- 2. Fix the bracket on the lamp to the setscrews and fasten them tightly. Connect wire (EU: Brown Blue Yellow& Green, US: Black White Yellow& Green )wire L N E.
- 3. Adjust bracket to the suitable angle for the application