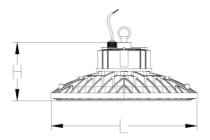

## **Product specification:**

| Part Number | Dimension(L*H)(mm) | Carton Dimension | Pieces/Carton | Carton G/W(KGS) |
|-------------|--------------------|------------------|---------------|-----------------|
| 060W        | 320*137            | 420*408*410      | 2             | 8.2             |
| 100W        | 320*137            | 420*408*410      | 2             | 8.8             |
| 150W        | 320*139            | 420*408*410      | 2             | 9.85            |
| 200W        | 430*142            | 465*465*200      | 1             | 8               |
| 240W        | 430*150            | 465*465*200      | 1             | 8.5             |
| 150W        | 320*106            | 420*408*410      | 2             | 9.6             |
| 200W        | 430*110            | 465*465*200      | 1             | 7.8             |
| 240W        | 430*110            | 465*465*200      | 1             | 7.8             |