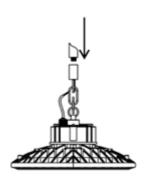

#### D1-2 Pole Mount:

D1-3Chain Mount: (Standard)

#### D1-3 Chain Mount:

1.Install a prepared hook (not included) into the ceiling, and please ensure the installation and the hook can carry at least 3 times the weight of the lamp before installing.

- 2. Screw the hanging ring (included) clockwise into the hole on top of the lamp.
- 3. Hang the lamp on the hook and connect (EU: Brown Blue Yellow& Green, US: Black White Yellow& Green) wire LNE.